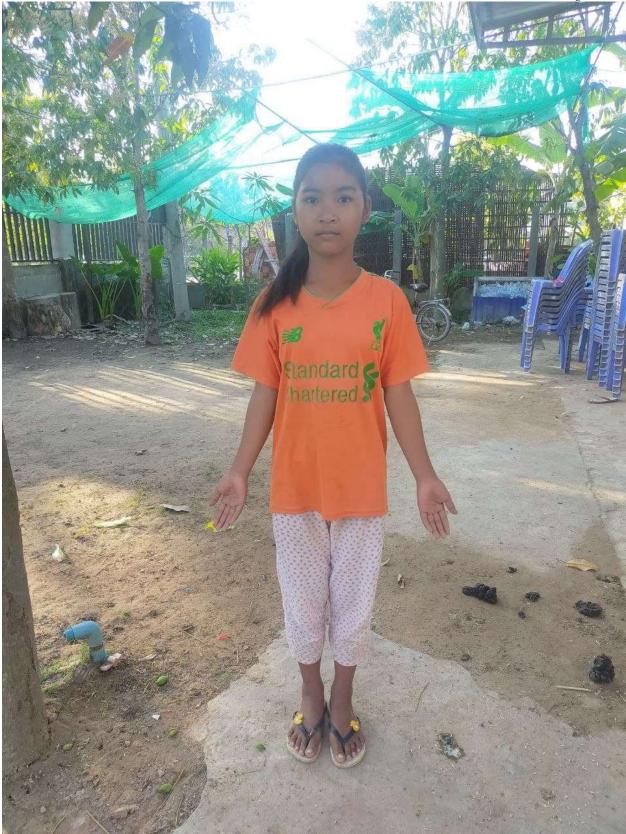

#### **Personal Information on the child:**

Name: Ban Srey Nou

Name child is called by if different: N/A

Birthday (d/m/y): 02/Jube/2010

Gender: *Female* 

Nationality: Cambodian

Country: Cambodia

Town: Prey Veng

Describe the condition of the house and living area. (Please include photographs) She now live in church with other children, at Harvest Time Church in Snuol village.