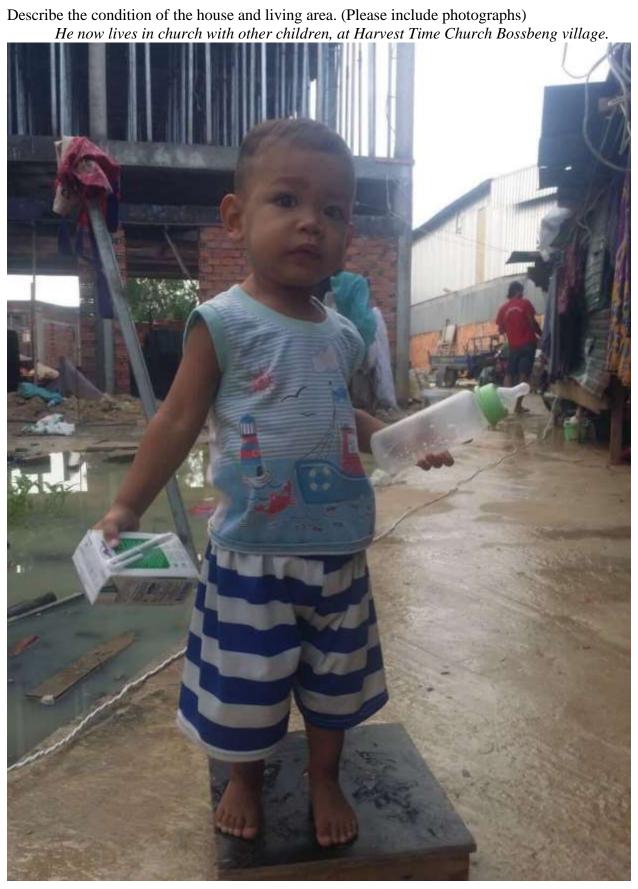

What is the father's occupation and weekly salary? Workman

What is the mother's name? Da

What is the mother's occupation and weekly salary? Workwoman

Describe the specific living conditions of the child in detail. (List the child's material possessions.)

He has nothings, because he so small and his parent busy with work to feed him and his brother, now he living in church and we all takes care him.

#### **Placement Information:**

Where is the child now living?

- Orphanage
- Christian Home
- □ With their own family
- □ Others (His parent can't feed him at all)